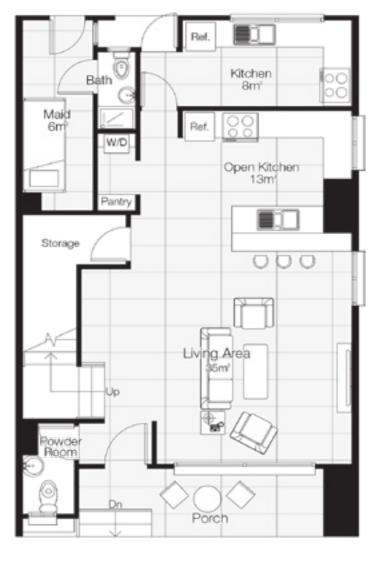

# **GROUND FLOOR Option B**

| SPACE        | AREA             |
|--------------|------------------|
| Kitchen      | $8m^2$           |
| Maid         | $6m^2$           |
| Open Kitchen | $13m^2$          |
| Living Area  | 35m <sup>2</sup> |
| Porch        | $7m^2$           |
| WC           | $2m^2$           |
| Total Elegan | 0.42             |

Total Floor 84m<sup>2</sup>