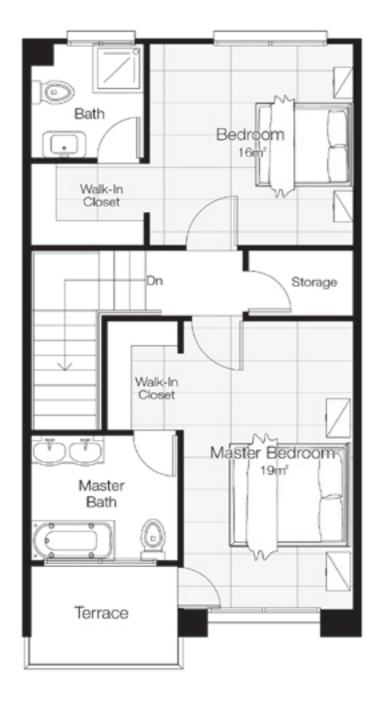

# FIRST FLOOR

| SPACE | AREA |
|-------|------|
|       |      |
|       |      |

Sanitary 4m²
Bedroom 16m²
Store 2m²
Master Bedroom 19m²
Master Sanitary 6m²
Terrace 5m²

Total Floor 67m<sup>2</sup>