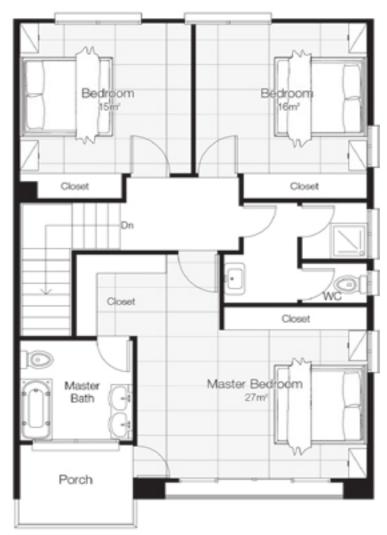

# SIKA

## Four Bed Townhomes

Palatial and grand to reflect your royalty. Be a king in this home that effortlessly combines space, function and beauty. Sika will be home to your family and their dreams.

Sika is complete with a 22 sqm living area, fitted with a purposeful kitchen, dining area and sizeable bedrooms

# FIRST FLOOR

| SPACE        | AREA    |
|--------------|---------|
| Kitchen      | $7m^2$  |
| Bedroom 1    | $11m^2$ |
| Sanitary     | $3m^2$  |
| Open Kitchen | $10m^2$ |
| Living Area  | $32m^2$ |
| Porch        | $7m^2$  |
| WC           | $2m^2$  |

84m<sup>2</sup>

**Total Floor** 

| SPACE           | AREA    |
|-----------------|---------|
| Bedroom 2       | $15m^2$ |
| Bedroom 3       | $16m^2$ |
| Shower          | $2m^2$  |
| WC              | $1m^2$  |
| Lobby           | $4m^2$  |
| Master Bedroom  | $27m^2$ |
| Master Sanitary | $6m^2$  |
| Porch           | $5m^2$  |
| Total Floor     | 97m²    |