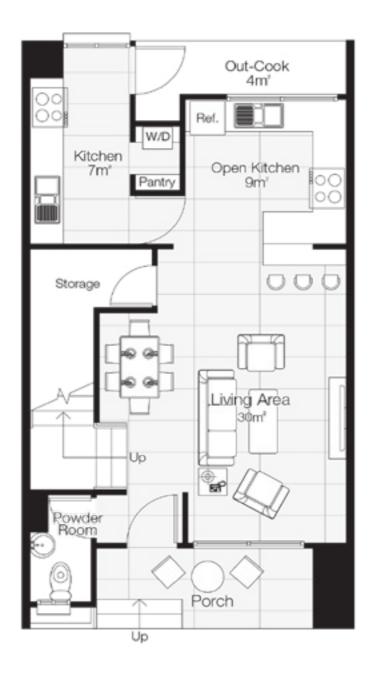

# **GROUND FLOOR Option B**

| SPACE                                              | AREA                                                                                                            |
|----------------------------------------------------|-----------------------------------------------------------------------------------------------------------------|
| Kitchen Out-Cook Open Kitchen Living Area Porch WC | 7m <sup>2</sup><br>4m <sup>2</sup><br>9m <sup>2</sup><br>30m <sup>2</sup><br>5m <sup>2</sup><br>2m <sup>2</sup> |
| <b>Total Floor</b>                                 | 66m²                                                                                                            |