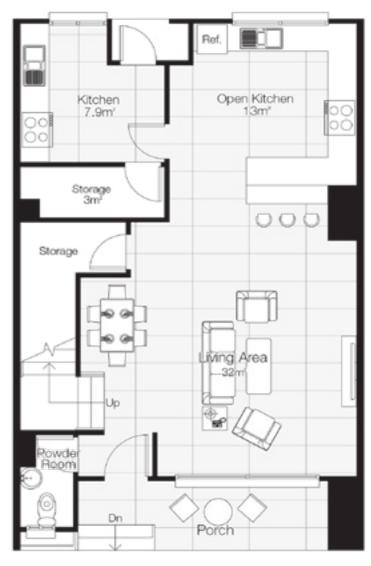

## SPACE AREA

Kitchen $7.9 \text{m}^2$ Open Kitchen $13 \text{m}^2$ Store $3 \text{m}^2$ Living Area $32 \text{m}^2$ Porch $7 \text{m}^2$ WC $2 \text{m}^2$ 

Total Floor 84m<sup>2</sup>