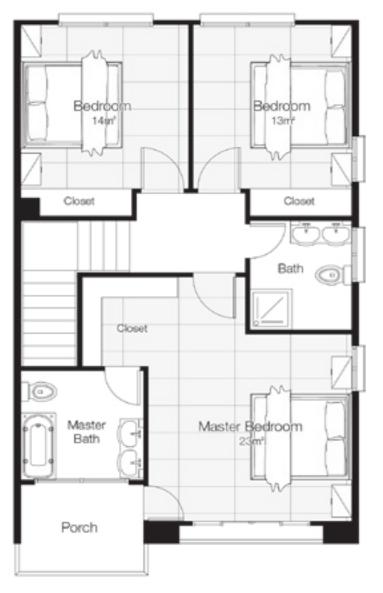

# FIRST FLOOR

## SPACE AREA

Bedroom 1 $14m^2$ Bedroom 2 $13m^2$ Sanitary $5m^2$ Master Bedroom $23m^2$ Master Sanitary $6m^2$ Porch $5m^2$ 

Total Floor 85m<sup>2</sup>