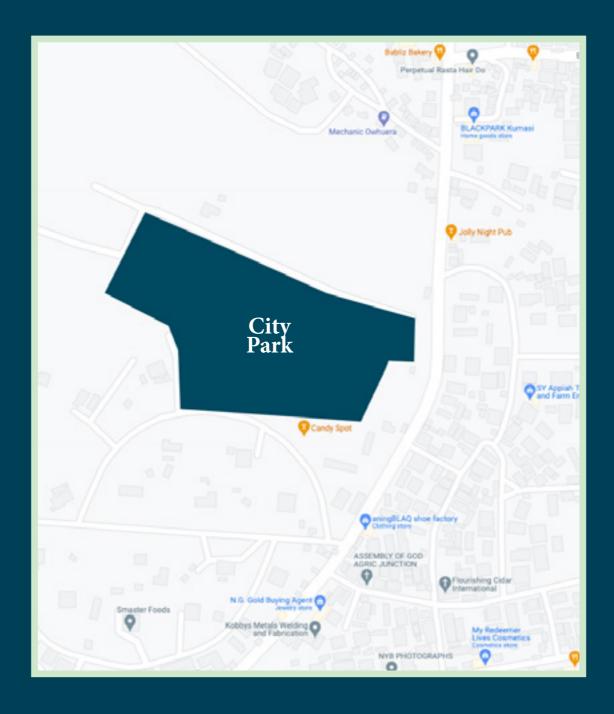

# **LOCATION MAP**

# **Explore the Suburb**

City Park is set within the historic kingdom of Asanteman at Agric Kokode near Hill Top; a kingdom well known for its rich heritage and appeal. With good road network and easy access to and from Kokode, it is easy to connect to all the important places in the region within the shortest possible time. The Komfo Anokye Teaching Hospital (KATH) is only a 15-minute drive from you. You also get the chance to educate your young ones at the distinguished New Mission Academy – a stone throw away.

For food and groceries, Kokode presents you with a blend of both the traditional and the contemporary. Explore the local Edwenase market, which is just a minute drive away from the residence, and enjoy a healthy yet affordable shopping experience – or to the ABC Mart, a supermarket, in just 5 minutes by car.