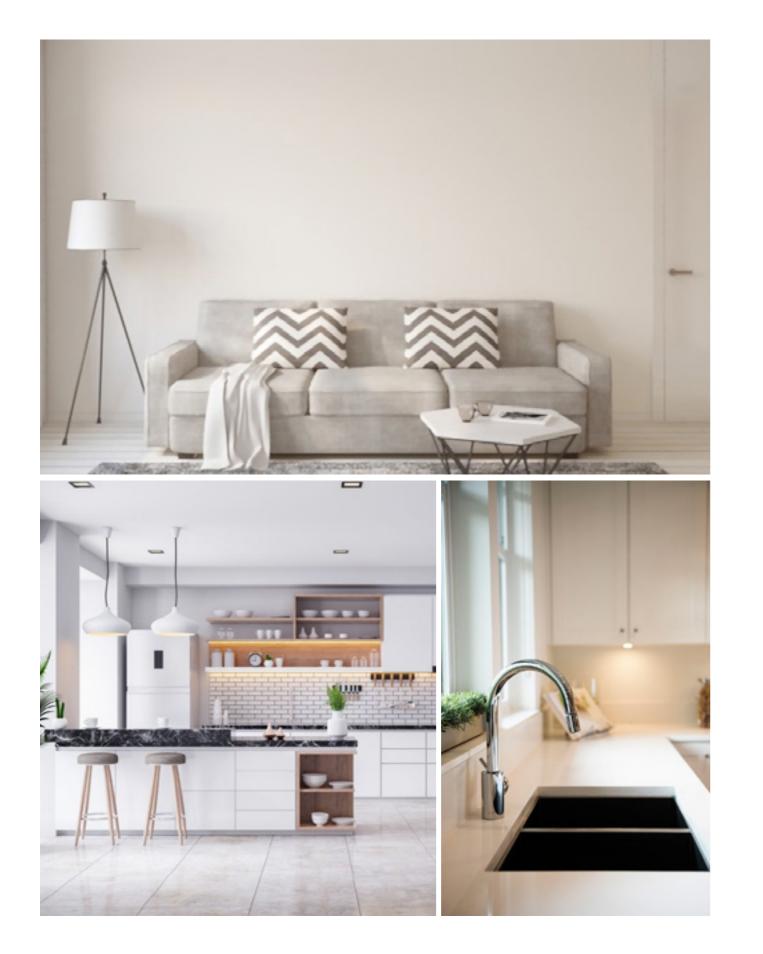

## **KITCHENS**

Fitted kitchen with engineered quartz stone worktop, soft close doors and drawers.
Stainless steel wall mounted extractor fans
4 burner gass hob
Stainless steel kitchen sink
Battery operated smoke detectors
Breakfast kitchen bar

### **BATHROOMS**

White sanitary ware
Shower glass enclosure
Bathroom accessories (stainless steel or chrome-plated)
Double sink in master bedroom
Bathtub in guest bathroom