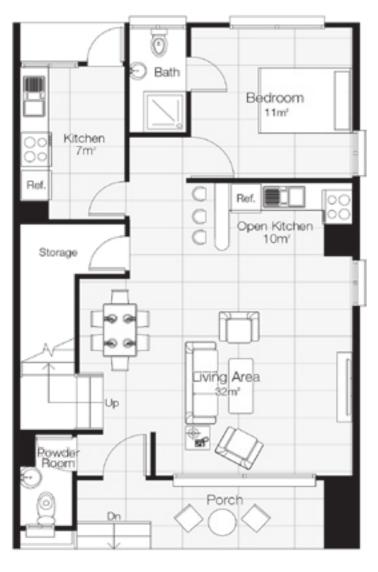

# FIRST FLOOR

| SPACE        | AREA    |
|--------------|---------|
| Kitchen      | $7m^2$  |
| Bedroom 1    | $11m^2$ |
| Sanitary     | $3m^2$  |
| Open Kitchen | $10m^2$ |
| Living Area  | $32m^2$ |
| Porch        | $7m^2$  |
| WC           | $2m^2$  |

84m<sup>2</sup>

**Total Floor** 

| SPACE           | AREA    |
|-----------------|---------|
| Bedroom 2       | $15m^2$ |
| Bedroom 3       | $16m^2$ |
| Shower          | $2m^2$  |
| WC              | $1m^2$  |
| Lobby           | $4m^2$  |
| Master Bedroom  | $27m^2$ |
| Master Sanitary | $6m^2$  |
| Porch           | $5m^2$  |
| Total Floor     | 97m²    |