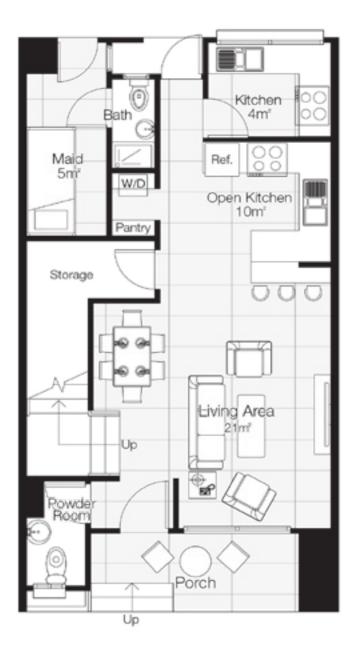

# **GROUND FLOOR Option A**

# SPACE Maid Sm² Kitchen Open Kitchen Living Area Porch WC AREA 5m² 4m² 21m² 5m² 21m² 2m²

Total Floor 66m<sup>2</sup>